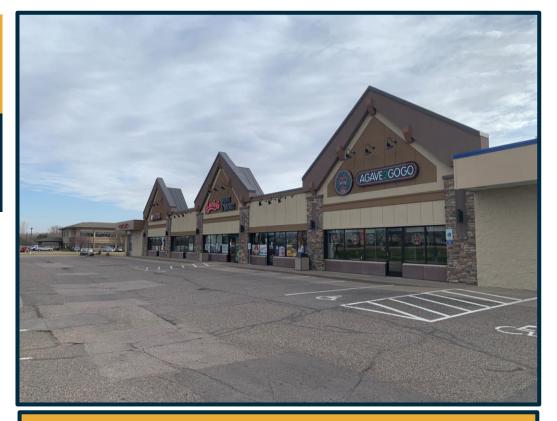

606 Brakke Drive Hudson, WI

#### Site Information:

Property Type: Retail/Office Single/Multi: Multi-Tenant Date Available: IMMEDIATE Lease Term: Three (3) Year Minimum

#### Square Feet Available:

Suite C: 1,684 SF

Rates/SF:

| Retail:       | \$13.00 PSF NNN            |
|---------------|----------------------------|
| Total OpEx:   | \$5.25 PSF                 |
| Tenant Pays:  | Rent, CAM, Tax & Utilities |
| TI Allowance: | Negotiable                 |