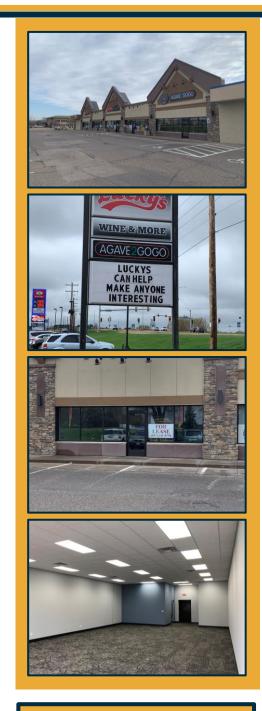

#### 650 Brakke Drive, Suite 102 Hudson, WI 54016 **Website:** www.greystone-commercial.com **Email:** gerickson@greystone-commercial.com

1,684 SF Retail/Office

- Great I-94 Access
- 1,684 SF Available
- Retail or Office Use
- Unique Tenant Mix
- High Day/Evening Traffic Counts
- Ample Parking
- Full Exterior Renovation Completed in 2018

#### Square Feet Available:

Suite C: 1,684 SF

Rates/SF:

| Retail:       | \$13.00 PSF NNN            |
|---------------|----------------------------|
| Total OpEx:   | \$5.25 PSF                 |
| Tenant Pays:  | Rent, CAM, Tax & Utilities |
| TI Allowance: | Negotiable                 |