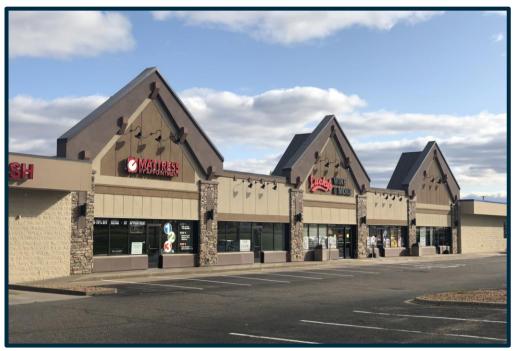

#### 650 Brakke Drive, Suite 102 Hudson, WI 54016 **Website:** www.greystone-commercial.com **Email:** gerickson@greystone-commercial.com



1,684 SF Retail/Office

- Great I-94 Access
- 1,684 SF Available
- Retail or Office Use
- Unique Tenant Mix
- High Day/Evening Traffic Counts
- Ample Parking
- Full Exterior Renovation Completed in 2018



### 606 Brakke Drive Hudson, WI





For more information contact:

**Grady Erickson** 651.341.0798 mobile 651.430.2480 fax gerickson@greystone-commercial.com

The information contained herein has been provided by the property owner or obtained from sources deemed reliable. Although the information is believed to be accurate, it is not guaranteed. The property is subject to price change, prior sale or lease and withdrawal from the market, without notice. Buyer is responsible to conduct its own due diligence, as this offering contains no representations or warranties.



606 Brakke Drive Hudson, WI

#### Site Information:

Property Type: Retail/Office Single/Multi: Multi-Tenant Date Available: IMMEDIATE Lease Term: Three (3) Year Minimum

#### Square Feet Available:

Suite C: 1,684 SF

Rates/SF:

| Retail:       | \$13.00