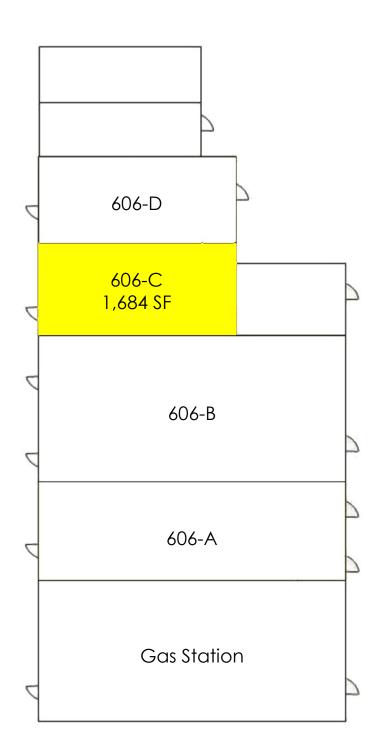

606 Brakke Drive Hudson, WI

#### Square Feet Available:

Suite C: 1,684 SF

Rates/SF:

| Retail:       | \$13.00 PSF NNN            |
|---------------|----------------------------|
| Total OpEx:   | \$5.25 PSF                 |
| Tenant Pays:  | Rent, CAM, Tax & Utilities |
| TI Allowance: | Negotiable                 |